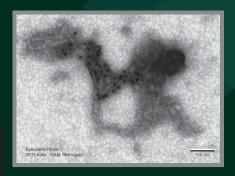

**Right:** ImmunoGold electron micrograph of sonicated Alpha Synuclein Fibrils (SPR-322) stained with 2F11 Antibody (1:400).

\*Protected under US Patent Family US11,098,108 B2