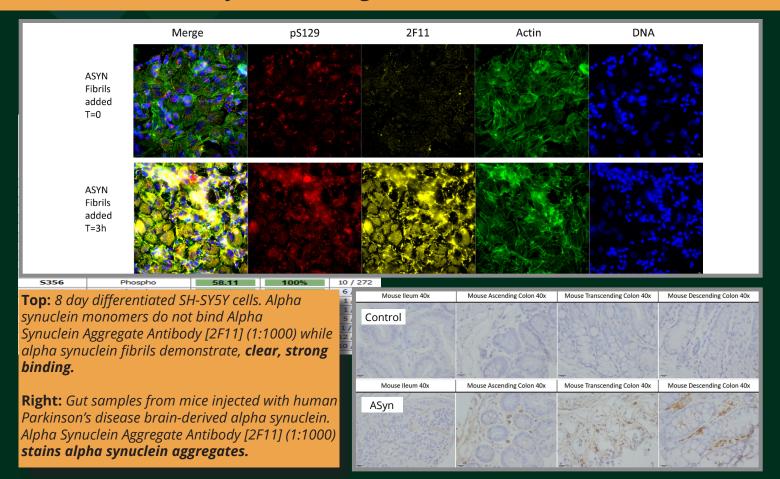

## Antibodies for Neurodegenerative Disease Research

StressMarq's Anti-Mouse Alpha Synuclein Aggregate Antibody [2F11] binds a 3-dimensional epitope including AA101-120 & AA61-80. ECL immunoblot analysis confirms detection and binding of alpha synuclein aggregates.